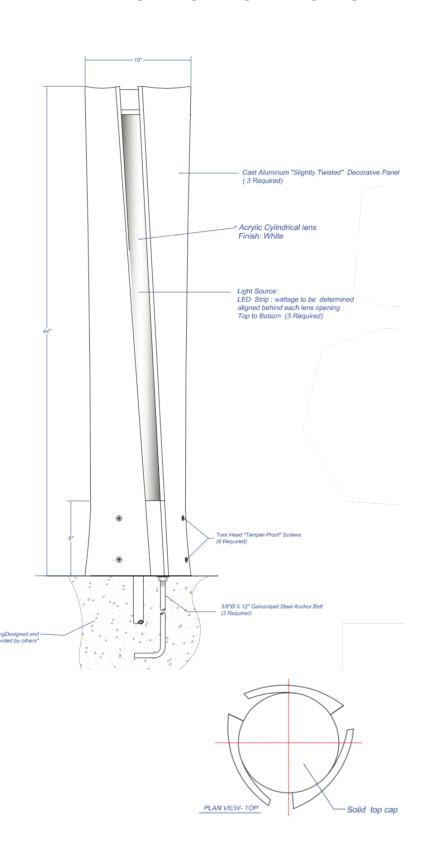

### Housing

The fixture housing is fabricated from combination of cast and formed aluminum alloys.

#### **LED**

High performance LEDs utilize state-of-the-art technologies for improved thermal performance. Available with choice of color temperatures ranging from CCT(3000K – 5000K).

#### Lens

Lens is fabricated from ultra-durable white acrylic.

#### **Mounting Options**

Cast aluminum base plate secures to the housing for flush mount installation. Mounting kit with anchor bolts, included.