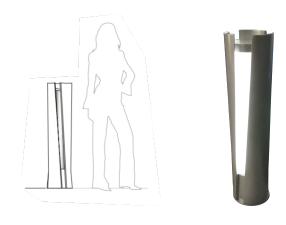

# **ORDERING INFORMATION**

| Model REVOLVE   |  |
|-----------------|--|
| Type LED        |  |
| Series Bollards |  |

| FIXTURE      | SIZE                      | SOURCE                          | VOLTS                                                   | LAMP /<br>TEMP                         | COLOR                                                                                 | OPTIONS                                                                                                                                                            |
|--------------|---------------------------|---------------------------------|---------------------------------------------------------|----------------------------------------|---------------------------------------------------------------------------------------|--------------------------------------------------------------------------------------------------------------------------------------------------------------------|
|              |                           |                                 |                                                         |                                        |                                                                                       |                                                                                                                                                                    |
| REV<br>(LED) | 1044 = 10" dia. x<br>44"H | 10W<br>15W<br>20W<br>30W<br>40W | U = 120v-<br>277v<br>CV = Custom<br>Voltage,<br>Specify | 3K = 3000K<br>4K = 4000K<br>5K = 5000K | BZ8 = Zuma Bronze  BK = GT Black  WH = Alpine White  SL = Iridium Silver  CC = Custom | D = Dimming (0-10v)  SP = Surge Protection  MGF = Marine Grade Finish  CS = 180° Cutoff Shield  CLED = Color Changing  LED*  *Contact factory for more information |

### Housing

The fixture housing is fabricated from combination of cast and formed aluminum alloys.

#### **Mounting Options**

Cast aluminum base plate secures to the housing for flush mount installation. Mounting kit with anchor bolts, included.