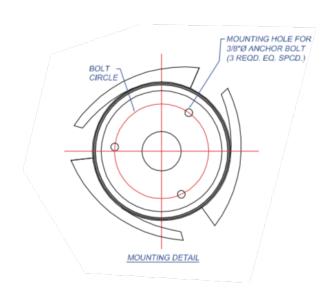

#### **Mounting Options**

Cast aluminum base plate secures to the housing for flush mount installation. Mounting kit with anchor bolts, included.