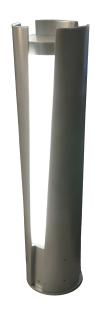

MODEL REVOLVE

TYPE

LED

SERIES BOLLARDS

### Housing

The fixture housing is fabricated from combination of cast and formed aluminum alloys.

#### Lens

Lens is fabricated from ultra-durable white acrylic.