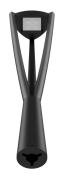

MODEL MARIPOSA

TYPE **LED** 

SERIES BOLLARDS

# **Model** MARIPOSA

**Type** LED

**Series** BOLLARDS

| FIXTURE                       | HEIGHT   | SOURCE                                                          | VOLTS                         | сст                                                   | Optics                 | COLOR                                                                         | OPTIONS                            |
|-------------------------------|----------|-----------------------------------------------------------------|-------------------------------|-------------------------------------------------------|------------------------|-------------------------------------------------------------------------------|------------------------------------|
|                               |          |                                                                 |                               |                                                       |                        |                                                                               |                                    |
| MAR-B =<br>Stealth<br>Bollard | 38 = 38" | 7W = 1080 lm<br>15W = 2080 lm<br>30W = 4100 lm<br>45W = 6200 lm | U = 120v-<br>277v<br>8 = 480v | 27K = 2700K<br>3K = 3000K<br>4K = 4000K<br>5K = 5000K | T3 = 180°<br>T5 = 360° | DB = Dark<br>Bronze<br>BK = Black<br>WH = White<br>SL = Silver<br>CC = Custom | D = Dimming  SP = Surge Protection |

### Housing

The fixture housing is fabricated from a combination of extruded, cast and formed aluminum alloys.

#### **LED**

High performance LEDs utilize state-of-the-art technologies for improved thermal performance. Efficacy ranging from 120 – 150 lm/W. Available in Types III & V with wide choice of color temperatures ranging from CCT(2700K – 5000K). These LEDs are designed to fit LEDIL lenses with IP67 rating.

## Mounting

Heavy duty aluminum base plate secures to the housing. Mounting kit with (3) anchor bolts, included.