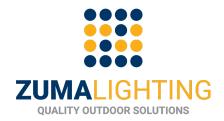

MODEL MARIPOSA

TYPE **LED** 

SERIES BOLLARDS

# **Model** MARIPOSA

**Type** LED

**Series** BOLLARDS

| FIXTURE                       | HEIGHT   | SOURCE                                                          | VOLTS                         | сст                                                   | Optics                 | COLOR                                                                         | OPTIONS                            |
|-------------------------------|----------|-----------------------------------------------------------------|-------------------------------|-------------------------------------------------------|------------------------|-------------------------------------------------------------------------------|------------------------------------|
|                               |          |                                                                 |                               |                                                       |                        |                                                                               |                                    |
| MAR-B =<br>Stealth<br>Bollard | 38 = 38" | 7W = 1080 lm<br>15W = 2080 lm<br>30W = 4100 lm<br>45W = 6200 lm | U = 120v-<br>277v<br>8 = 480v | 27K = 2700K<br>3K = 3000K<br>4K = 4000K<br>5K = 5000K | T3 = 180°<br>T5 = 360° | DB = Dark<br>Bronze<br>BK = Black<br>WH = White<br>SL = Silver<br>CC = Custom | D = Dimming  SP = Surge Protection |

### Housing

The fixture housing is fabricated from a combination of extruded, cast and formed aluminum alloys.

#### **LED**

High performance LEDs utilize state-of-the-art technologies for improved thermal performance. Efficacy ranging from 120 – 150 lm/W. Available in Types III & V with wide choice of color temperatures ranging from CCT(2700K – 5000K). These LEDs are designed to fit LEDIL lenses with IP67 rating.

## Mounting

Heavy duty aluminum base plate secures to the housing. Mounting kit with (3) anchor bolts, included.