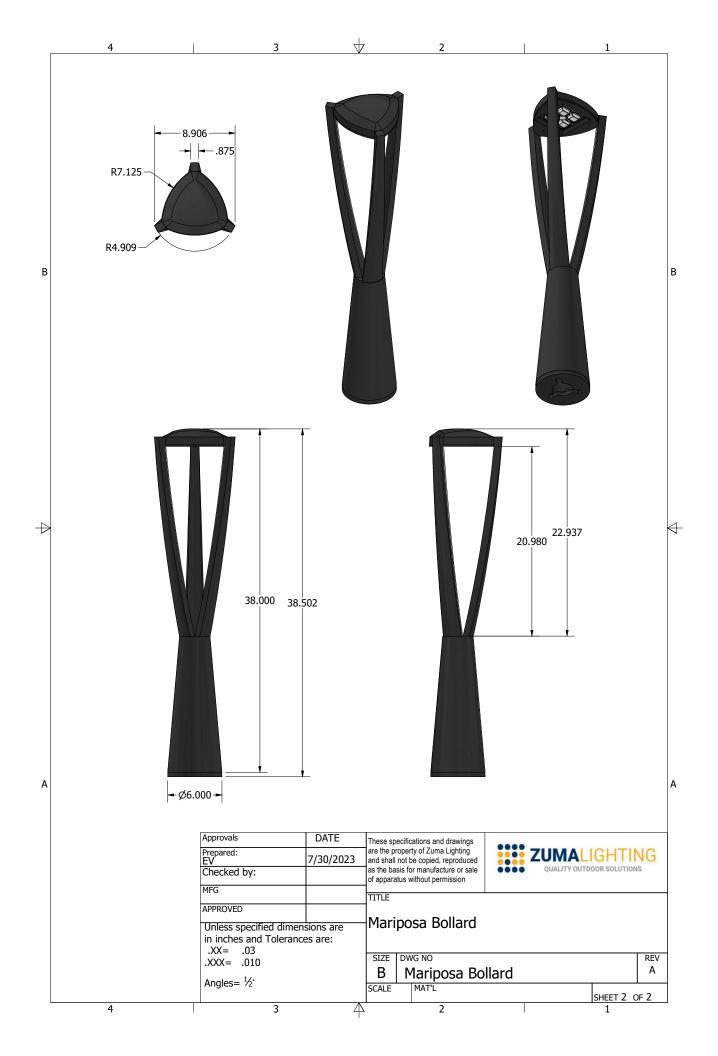

## Mounting

Heavy duty aluminum base plate secures to the housing. Mounting kit with (3) anchor bolts, included.

#### 6" ROUND BASE PLATE