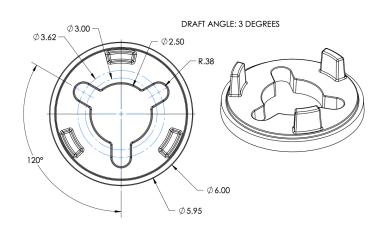

## Mounting

Heavy duty aluminum base plate secures to the housing. Mounting kit with (3) anchor bolts, included.

#### 6" ROUND BASE PLATE