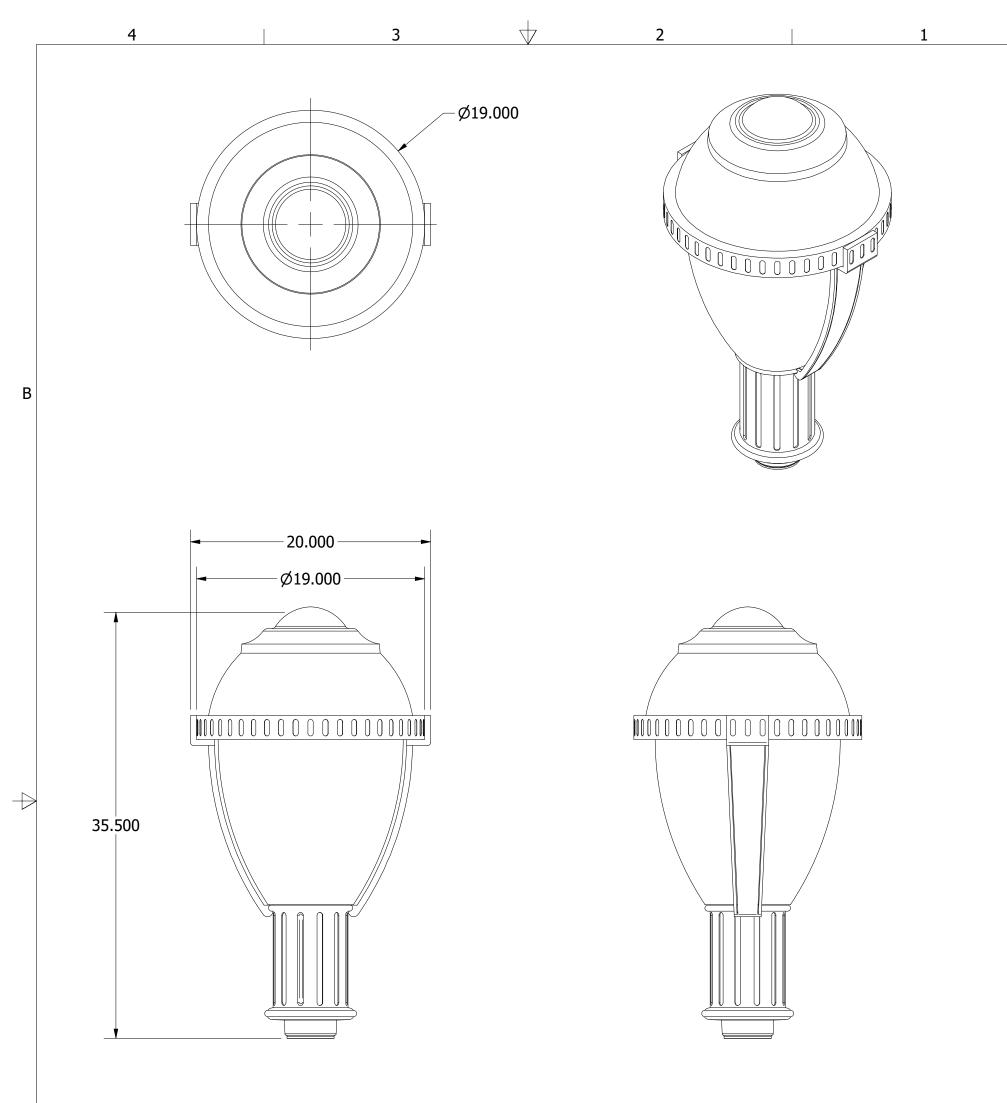

|            | Approvals                                                                                                             | DATE      | These specifications and drawings                                        |                           | 1       |          |  |
|------------|-----------------------------------------------------------------------------------------------------------------------|-----------|--------------------------------------------------------------------------|---------------------------|---------|----------|--|
|            | Prepared:<br>EV                                                                                                       | 5/22/2023 | are the property of Zuma Lighting<br>and shall not be copied, reproduced | QUALITY OUTDOOR SOLUTIONS |         |          |  |
|            | Checked by:                                                                                                           |           | as the basis for manufacture or sale of apparatus without permission     |                           |         |          |  |
|            | MFG                                                                                                                   |           | TITLE                                                                    |                           |         |          |  |
|            | APPROVED                                                                                                              |           |                                                                          |                           |         |          |  |
|            | Unless specified dimensions are<br>in inches and Tolerances are:<br>.XX= .03<br>.XXX= .010<br>Angles= $\frac{1}{2}$ . |           | MILAN FIXTURE                                                            |                           |         |          |  |
|            |                                                                                                                       |           | SIZE DWG NO<br>B Milan                                                   |                           |         | REV<br>A |  |
| Augles= 72 |                                                                                                                       |           | SCALE MAT'L                                                              |                           | SHEET 1 | OF 1     |  |
| 4          | 3                                                                                                                     | 4         | 2                                                                        |                           | 1       |          |  |

А

В

|            | Approvals                                                                                                             | DATE      | These specifications and drawings                                        |                           | 1       |          |  |
|------------|-----------------------------------------------------------------------------------------------------------------------|-----------|--------------------------------------------------------------------------|---------------------------|---------|----------|--|
|            | Prepared:<br>EV                                                                                                       | 5/22/2023 | are the property of Zuma Lighting<br>and shall not be copied, reproduced | QUALITY OUTDOOR SOLUTIONS |         |          |  |
|            | Checked by:                                                                                                           |           | as the basis for manufacture or sale of apparatus without permission     |                           |         |          |  |
|            | MFG                                                                                                                   |           | TITLE                                                                    |                           |         |          |  |
|            | APPROVED                                                                                                              |           |                                                                          |                           |         |          |  |
|            | Unless specified dimensions are<br>in inches and Tolerances are:<br>.XX= .03<br>.XXX= .010<br>Angles= $\frac{1}{2}$ . |           | MILAN FIXTURE                                                            |                           |         |          |  |
|            |                                                                                                                       |           | SIZE DWG NO<br>B Milan                                                   |                           |         | REV<br>A |  |
| Augles= 72 |                                                                                                                       |           | SCALE MAT'L                                                              |                           | SHEET 1 | OF 1     |  |
| 4          | 3                                                                                                                     | 4         | 2                                                                        |                           | 1       |          |  |