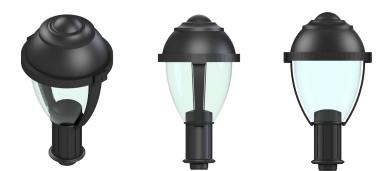

#### Housing

The fixture housing is constructed from a combination of fabricated, cast, and spun aluminum.

#### Lens

Optional lens is available is fabricated from acrylic and can be specified clear or frosted.

#### Mounting

Fixture can be installed on post-top. Tenon top mounting options:

• over 3" OD (standard)

Fixture can also be installed on mounting arms, sold separately. See architectural arm .pdf for style options.