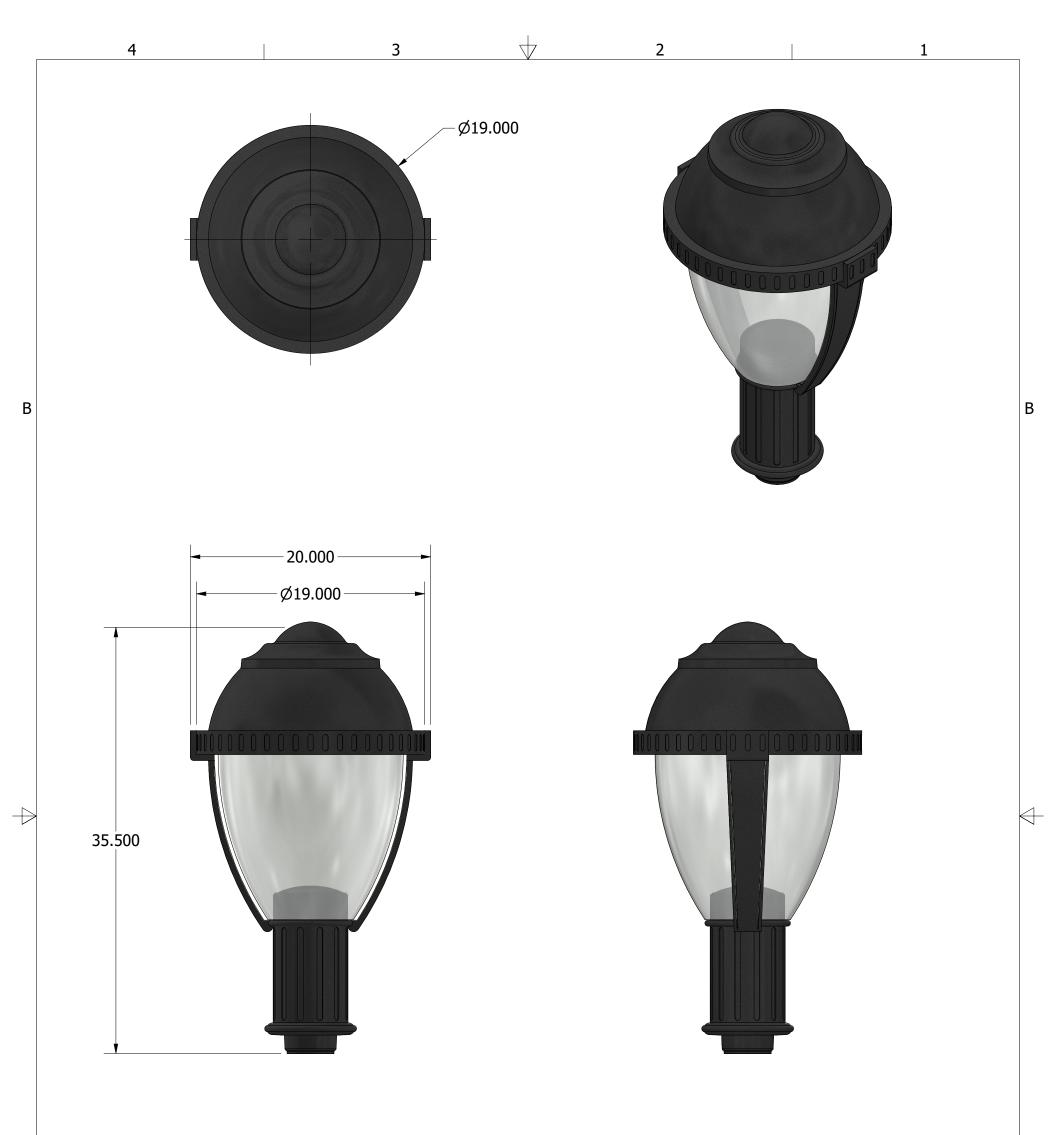

#### Mounting

Fixture can be installed on post-top. Tenon top mounting options:

• over 3" OD (standard)

Fixture can also be installed on mounting arms, sold separately. See architectural arm .pdf for style options.

|            | Approvals                                                                                                             | DATE      | These specifications and drawings                                        |                           | 1       |          |  |
|------------|-----------------------------------------------------------------------------------------------------------------------|-----------|--------------------------------------------------------------------------|---------------------------|---------|----------|--|
|            | Prepared:<br>EV                                                                                                       | 5/22/2023 | are the property of Zuma Lighting<br>and shall not be copied, reproduced | QUALITY OUTDOOR SOLUTIONS |         |          |  |
|            | Checked by:                                                                                                           |           | as the basis for manufacture or sale of apparatus without permission     |                           |         |          |  |
|            | MFG                                                                                                                   |           | TITLE                                                                    |                           |         |          |  |
|            | APPROVED                                                                                                              |           |                                                                          |                           |         |          |  |
|            | Unless specified dimensions are<br>in inches and Tolerances are:<br>.XX= .03<br>.XXX= .010<br>Angles= $\frac{1}{2}$ . |           | MILAN FIXTURE                                                            |                           |         |          |  |
|            |                                                                                                                       |           | SIZE DWG NO<br>B Milan                                                   |                           |         | REV<br>A |  |
| Augles= 72 |                                                                                                                       |           | SCALE MAT'L                                                              |                           | SHEET 1 | OF 1     |  |
| 4          | 3                                                                                                                     | 4         | 2                                                                        |                           | 1       |          |  |