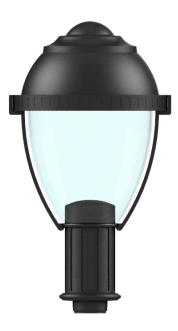

#### Housing

The fixture housing is constructed from a combination of fabricated, cast, and spun aluminum.

#### Lens

Optional lens is available is fabricated from acrylic and can be specified clear or frosted.

#### Mounting

Fixture can be installed on post-top. Tenon top mounting options:

• over 3" OD (standard)

Fixture can also be installed on mounting arms, sold separately. See architectural arm .pdf for style options.