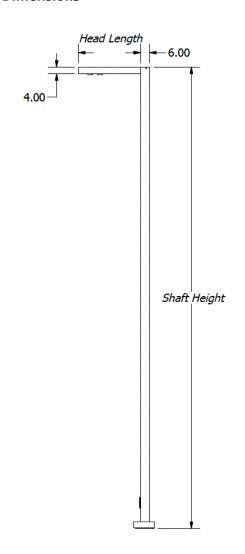

lize state-of-the-art technologies for improved thermal performance. Available in Types II, III, IV, & V with wide choice of color temperatures ranging from CCT (2700K – 6500K). These LEDs are designed to fit LEDIL lenses with IP67 rating.

## **Mounting Options**

Heavy duty aluminum base plate secures to the housing. Mounting kit with (4) 3/4" x 24" x 3" anchor bolts, included. See installation instructions .pdf for details.



# **SPECIFICATIONS**

#### **Finish**

Thermoset polyester oven-baked powder coat, in any standard color. Custom colors are available to your specification. Marine grade finish available upon request.

### **Certificates & Warranty**

- Buy American Act (BAA) Compliant
- ETL Listed
- IP65 Tested
- Suitable for Wet Locations
- 5-Year Warranty

#### **Dimensions**