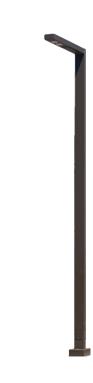

MODEL BEELINE

TYPE **LED** 

SERIES COLUMNS

# **Housing & Shaft**

The Beeline series housing is an ETL listed weather tight 2piece aluminum extrusion unit. Shaft is fabricated from either extruded aluminum or carbon steel.

## **Mounting Options**

Heavy duty aluminum base plate secures to the housing. Mounting kit with (4) 3/4" x 24" x 3" anchor bolts, included. See installation instructions .pdf for details.

#### **Dimensions**