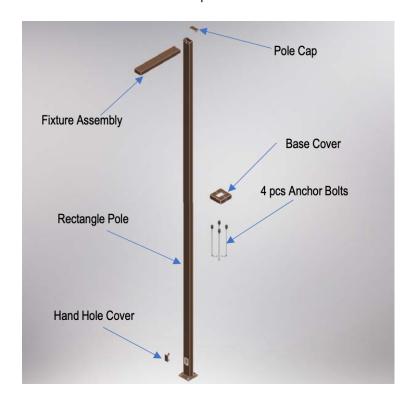

# **Housing & Shaft**

The Beeline series housing is an ETL listed weather tight 2piece aluminum extrusion unit. Shaft is fabricated from either extruded aluminum or carbon steel.

## **Mounting Options**

Heavy duty aluminum base plate secures to the housing. Mounting kit with (4) 3/4" x 24" x 3" anchor bolts, included. See installation instructions .pdf for details.