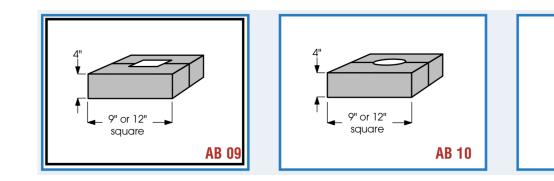

|                                                                                                                                                     |
| P = Pole | 12 = 12ft.  20 = 20ft.  (specify any height between 6' up to 30') | 4R = 4" round  4S = 4" square  5R = 5" round  5S = 5" square  RT = Round tapered | S = Steel A = Aluminum | 2 = 11G, .120"<br>8 = 7G, .180"<br>5 = 3G, .250"<br>0 = other,<br>consult factory | Select from<br>bases sheet | DB = Dark Bronze  BK = Black  WH = White  SL = Silver  CC = Custom | TN = Tenon  BN = Single Banner Arm  BD = D-180 Banner Arms  BS = Two Banner Arms on Same Side  GL = Galvanize Steel  GFI = Ground Fault Interrupter |



# **Architectural Bases & Base Covers**



### STANDARD TWO-PIECE BASE COVERS

9" or 12"

round

**AB 11**