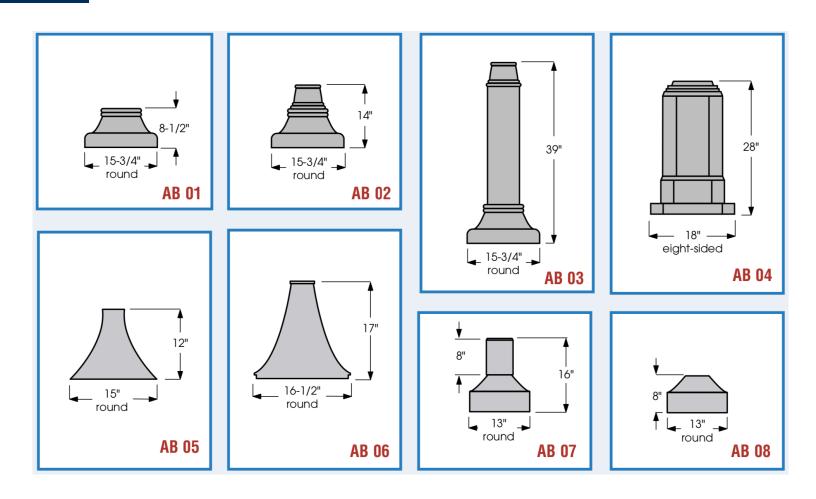

|                                                                    |                                                                                                                                                     |
| P = Pole | 12 = 12ft.  20 = 20ft.  (specify any height between 6' up to 30') | 4R = 4" round  4S = 4" square  5R = 5" round  5S = 5" square  RT = Round tapered | S = Steel A = Aluminum | 2 = 11G, .120"<br>8 = 7G, .180"<br>5 = 3G, .250"<br>0 = other,<br>consult factory | Select from<br>bases sheet | DB = Dark Bronze  BK = Black  WH = White  SL = Silver  CC = Custom | TN = Tenon  BN = Single Banner Arm  BD = D-180 Banner Arms  BS = Two Banner Arms on Same Side  GL = Galvanize Steel  GFI = Ground Fault Interrupter |



# **Architectural Bases & Base Covers**



### STANDARD TWO-PIECE BASE COVERS

9" or 12"

round

**AB 11**