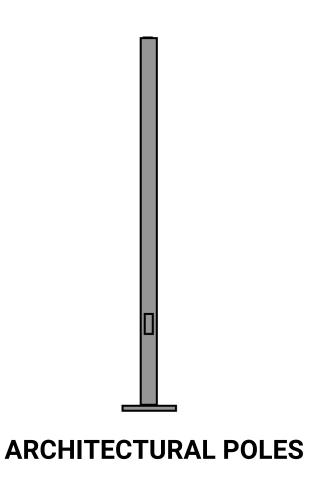

# **ARCHITECTURAL POLES**

Create a catalog number from the tables below. Example for pole illustrated:

#### P-12-4R-A-2-AB11-BK

Custom designs are also available, consult factory for more information.

| Pole     | Pole Height                                                       | Diameter                                                                         | Material               | Gauge                                                                             | Base                       | Color                                                              | Options                                                                                                                                             |
|----------|-------------------------------------------------------------------|----------------------------------------------------------------------------------|------------------------|-----------------------------------------------------------------------------------|----------------------------|--------------------------------------------------------------------|-----------------------------------------------------------------------------------------------------------------------------------------------------|
|          |                                                                   |                                                                                  |                        |                                                                                   |                            |                                                                    |                                                                                                                                                     |
| P = Pole | 12 = 12ft.  20 = 20ft.  (specify any height between 6' up to 30') | 4R = 4" round  4S = 4" square  5R = 5" round  5S = 5" square  RT = Round tapered | S = Steel A = Aluminum | 2 = 11G, .120"<br>8 = 7G, .180"<br>5 = 3G, .250"<br>0 = other,<br>consult factory | Select from<br>bases sheet | DB = Dark Bronze  BK = Black  WH = White  SL = Silver  CC = Custom | TN = Tenon  BN = Single Banner Arm  BD = D-180 Banner Arms  BS = Two Banner Arms on Same Side  GL = Galvanize Steel  GFI = Ground Fault Interrupter |