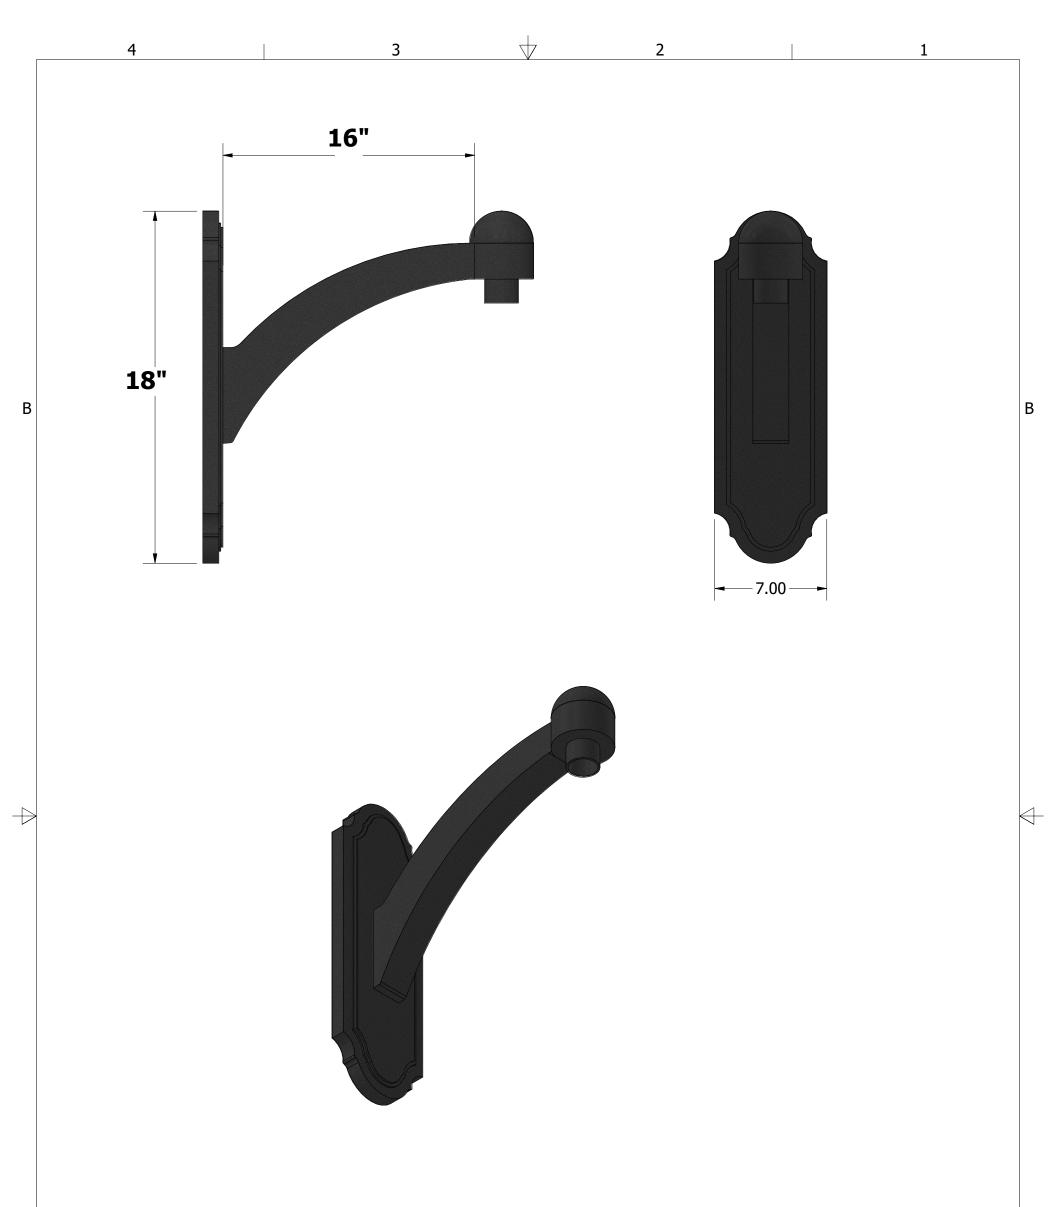

## AT31 Architectural Arm

- constructed from a combination of heavy-duty cast aluminum and extruded aluminum.
- Post-top and pendant mounting options.
- Stainless steel set screws included.
- Contact factory for custom sizes and additional design options.
- Made in the USA
- BAA / BABA Compliant

|   | Approvals                                                                     | DATE     | These specifications and drawings                                        |  |           |     |  |
|---|-------------------------------------------------------------------------------|----------|--------------------------------------------------------------------------|--|-----------|-----|--|
|   | Prepared:<br>EV                                                               | 3/5/2024 | are the property of Zuma Lighting<br>and shall not be copied, reproduced |  |           |     |  |
|   | Checked by:                                                                   |          | as the basis for manufacture or sale of apparatus without permission     |  |           |     |  |
|   | MFG                                                                           |          |                                                                          |  |           |     |  |
|   | APPROVED                                                                      |          | <b>]</b>                                                                 |  |           |     |  |
|   | Unless specified dimensions are<br>in inches and Tolerances are:<br>.XX = .03 |          | AT31                                                                     |  |           |     |  |
|   | .XXX= .05                                                                     |          | SIZE DWG NO                                                              |  |           | REV |  |
|   | Angles= $\frac{1}{2}$ .                                                       |          | B AT31                                                                   |  |           | A   |  |
|   |                                                                               |          | SCALE MAT'L                                                              |  | SHEET 2 O | F 3 |  |
| 4 | 3                                                                             | 4        | 2                                                                        |  | 1         |     |  |