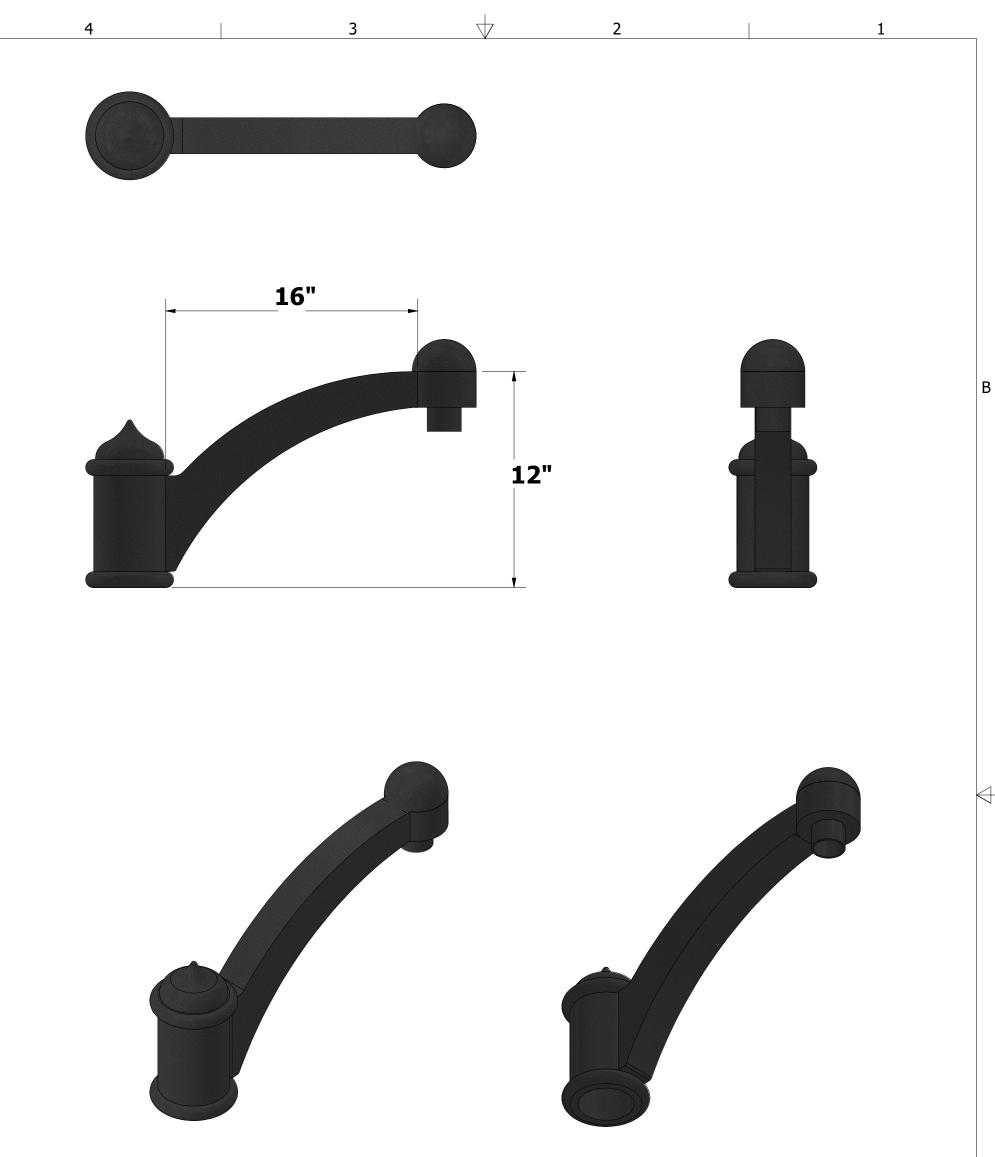

## AT31 Architectural Arm

- constructed from a combination of heavy-duty cast aluminum and extruded aluminum.
- Post-top and pendant mounting options.
- Stainless steel set screws included.
- Contact factory for custom sizes and additional design options.
- Made in the USA
- BAA / BABA Compliant

 $\rightarrow$ 

А

+

|   | Approvals                                                                    | DATE     | These specifications and drawings                                        |  |           |      |  |  |
|---|------------------------------------------------------------------------------|----------|--------------------------------------------------------------------------|--|-----------|------|--|--|
|   | Prepared:<br>EV                                                              | 3/5/2024 | are the property of Zuma Lighting<br>and shall not be copied, reproduced |  |           |      |  |  |
|   | Checked by:                                                                  |          | as the basis for manufacture or sale of apparatus without permission     |  |           |      |  |  |
|   | MFG                                                                          |          |                                                                          |  |           |      |  |  |
|   | APPROVED                                                                     |          | 1                                                                        |  |           |      |  |  |
|   | Unless specified dimensions are<br>in inches and Tolerances are:<br>.XX= .03 |          | AT31                                                                     |  |           |      |  |  |
|   | .XXX= .05                                                                    |          | SIZE DWG NO                                                              |  |           | REV  |  |  |
|   | Angles= $\frac{1}{2}$ .                                                      |          | B AT31                                                                   |  | 1         | A    |  |  |
|   |                                                                              |          | SCALE MAT'L                                                              |  | SHEET 1 C | )F 3 |  |  |
| 4 | 3                                                                            | 4        | 2                                                                        |  | 1         |      |  |  |