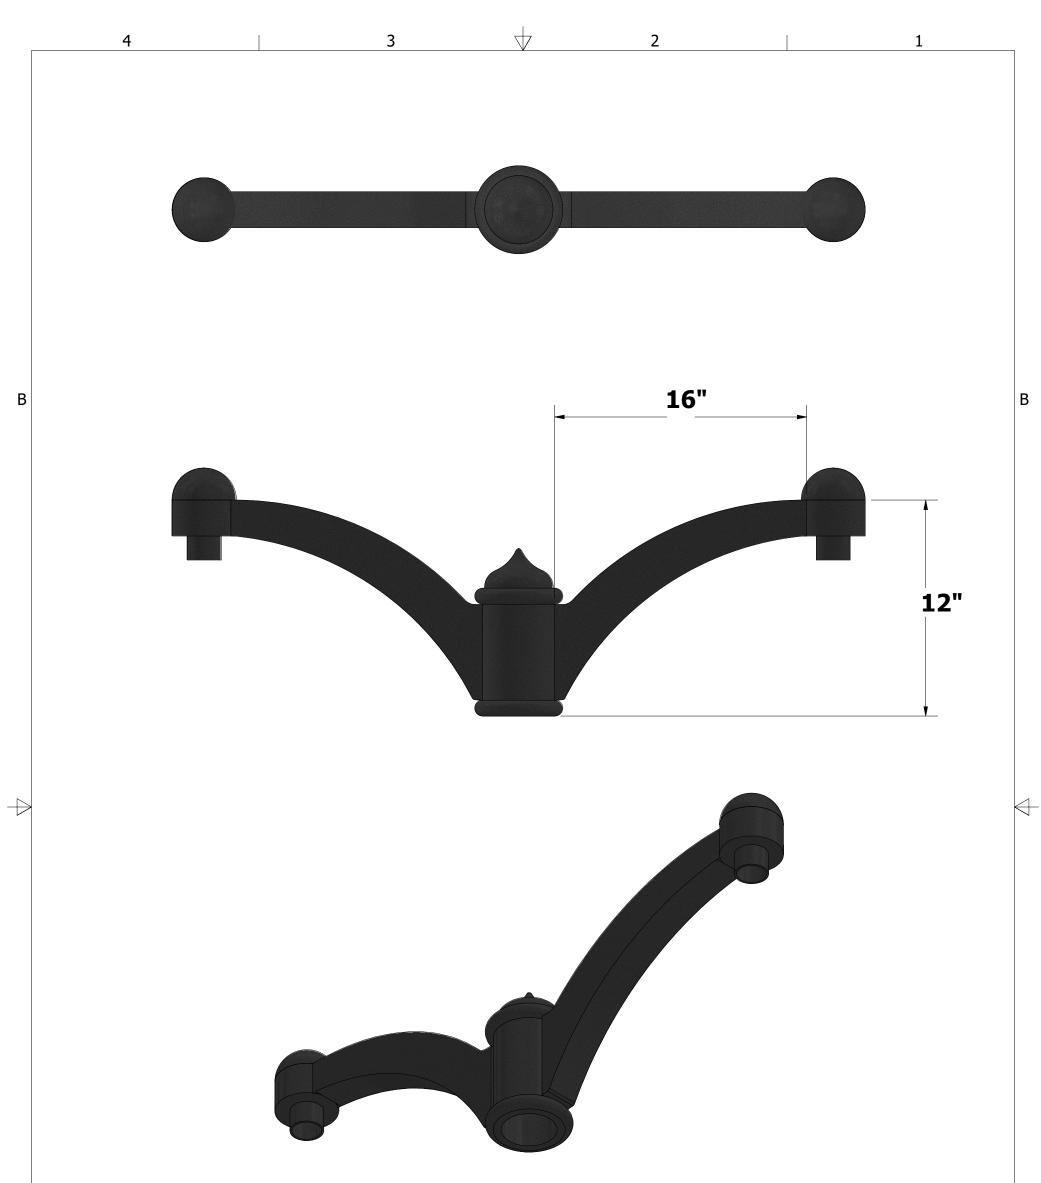

## AT31 Architectural Arm

- constructed from a combination of heavy-duty cast aluminum and extruded aluminum.
- Post-top and pendant mounting options.
- Stainless steel set screws included.
- Contact factory for custom sizes and additional design options.
- Made in the USA
- BAA / BABA Compliant

A

A

|   | Approvals                                                                    | DATE     | These specifications and drawings                                        |  |           |          |  |
|---|------------------------------------------------------------------------------|----------|--------------------------------------------------------------------------|--|-----------|----------|--|
|   | Prepared:<br>EV                                                              | 3/5/2024 | are the property of Zuma Lighting<br>and shall not be copied, reproduced |  |           |          |  |
|   | Checked by:                                                                  |          | as the basis for manufacture or sale of apparatus without permission     |  |           |          |  |
|   | MFG                                                                          |          | TITLE                                                                    |  |           |          |  |
|   | APPROVED                                                                     |          | ]                                                                        |  |           |          |  |
|   | Unless specified dimensions are<br>in inches and Tolerances are:<br>.XX= .03 |          | AT31                                                                     |  |           |          |  |
|   | .XXX= .010                                                                   |          | SIZE DWG NO                                                              |  |           | REV<br>A |  |
|   | Angles= $\frac{1}{2}$ .                                                      |          | B AT31                                                                   |  |           | ~        |  |
|   |                                                                              |          | SCALE MAT'L                                                              |  | SHEET 3 O | F 3      |  |
| 4 | 3                                                                            | 4        | <b>2</b>                                                                 |  | 1         |          |  |