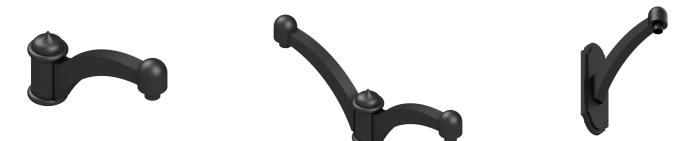

## AT31 Architectural Arm

- constructed from a combination of heavy-duty cast aluminum and extruded aluminum.
- Post-top and pendant mounting options.
- Stainless steel set screws included.
- Contact factory for custom sizes and additional design options.
- Made in the USA
- BAA / BABA Compliant